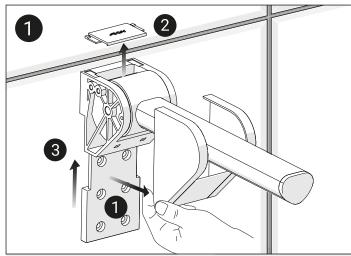

## Onyx Back & Arms

**INSTALLATION INSTRUCTION** 

Gently remove the covers by lifting from the bottom. Remove the top cover and lift the arm off the bracket to get to the mounting plate.

Fix the mounting plate to the wall using suitable wall fixings. Max 90kg load rating.