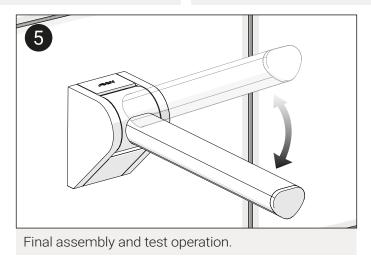

## Onyx Back & Arms

**INSTALLATION INSTRUCTION** 



Gently remove the covers by lifting from the bottom. Remove the top cover and lift the arm off the bracket to get to the mounting plate.



Fix the mounting plate to the wall using suitable wall fixings. Max 90kg load rating.



Mark out the desired height and mounting position using suitable tools. Drill the mounting holes.



Attach the arm to the mounting plate. Reinstall covers.





## Onyx Back & Arms

INSTALLATION INSTRUCTION

## Life Made Better



Remove bracket from the backrest. Mark out the desired height and position.



Align the backrest on to the mounting bracket.



Further height adjustment can be made by adjusting the seat brackets on the backrest.



Slide down to attach to the mounting bracket.