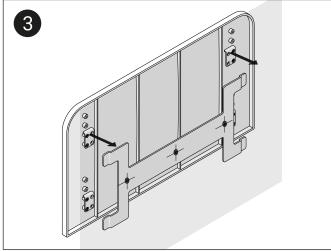

## Life Made Better

Remove bracket from the backrest. Mark out the desired height and position.

Align the backrest on to the mounting bracket.

Further height adjustment can be made by adjusting the seat brackets on the backrest.