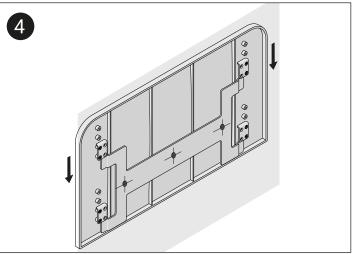

## Onyx Back & Arms

**INSTALLATION INSTRUCTION** 

Gently remove the covers by lifting from the bottom. Remove the top cover and lift the arm off the bracket to get to the mounting plate.

Fix the mounting plate to the wall using suitable wall fixings. Max 90kg load rating.

Mark out the desired height and mounting position using suitable tools. Drill the mounting holes.

Attach the arm to the mounting plate. Reinstall covers.