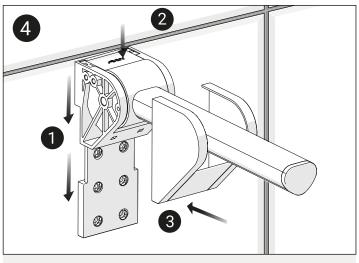

Mark out the desired height and mounting position using suitable tools. Drill the mounting holes.

Attach the arm to the mounting plate. Reinstall covers.