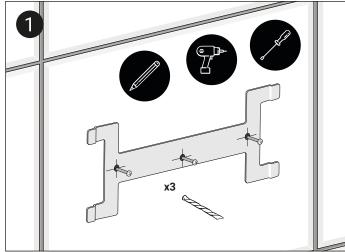

Mark out the desired height and mounting position using suitable tools. Drill the mounting holes.

Attach the arm to the mounting plate. Reinstall covers.