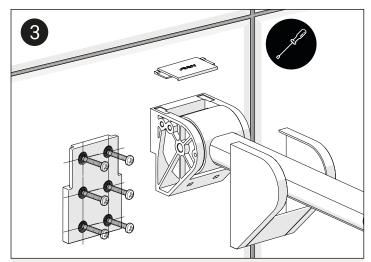

## Onyx Back & Arms

**INSTALLATION INSTRUCTION** 

Gently remove the covers by lifting from the bottom. Remove the top cover and lift the arm off the bracket to get to the mounting plate.

Fix the mounting plate to the wall using suitable wall fixings. Max 90kg load rating.