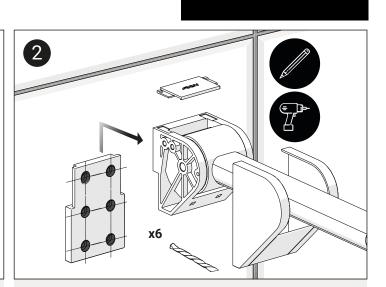

Mark out the desired height and mounting position using suitable tools. Drill the mounting holes.

Attach the arm to the mounting plate. Reinstall covers.