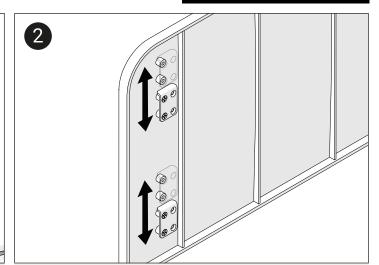

## Onyx Back & Arms

**INSTALLATION INSTRUCTION** 

Gently remove the covers by lifting from the bottom. Remove the top cover and lift the arm off the bracket to get to the mounting plate.

Fix the mounting plate to the wall using suitable wall fixings. Max 90kg load rating.